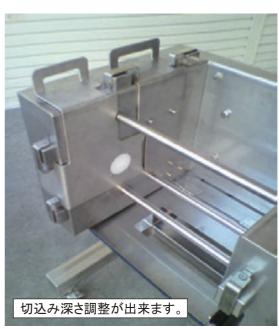

## 生・冷凍テンダー 加工なら・・・

無介類・畜産肉類の簡単なカットのみ加工を目的に、省スペースとシンプルな使いやすさを、追求しました。その機能性を活かし、生・冷凍肉類のテンダー加工を、高機能に実現いたしました。安全装置付きカバーの安心設計です。

出力 0.75kw 投入口幅 220mm ワーク厚み 5 ~ 30mm ワーク温度 −5°C ~ +5°C以上

刃物ピッチ7mm/2 列 (軸間隔調整可能)処理能力600Kg/ 時 (トンロース 100g/ 枚)