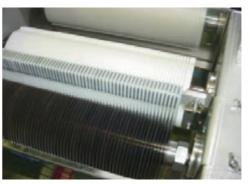

## 生・冷凍テンダー 加工なら・・・

無介類・畜産肉類の簡単なカットのみ加工を目的に、省スペースとシンプルな使いやすさを、追求しました。その機能性を活かし、生・冷凍肉類のテンダー加工を、高機能に実現いたしました。安全装置付きカバーの安心設計です。

出力 0.75kw 投入口幅 220mm ワーク厚み 5 ~ 30mm ワーク温度 −5°C ~ +5°C以上

刃物ピッチ7mm/2 列 (軸間隔調整可能)処理能力600Kg/ 時 (トンロース 100g/ 枚)

掃除は簡単!フタを開けて丸洗いOK! オールステンレス製でサビに強い! HACCP対応のクリーン設計!

- ●当社オリジナルの多層刃で瞬時に、筋切り、抜群の切れ味
- ●冷凍、半解凍の手間不要。生のまま、そのままの形で加工可能
- ●オールステンレス仕様により、水洗浄が容易にできるクリーン設計
- ●作業面積がコンパクトで、店頭でもご使用頂けます。

製造・販売元

食品加工機械のパイオニア -