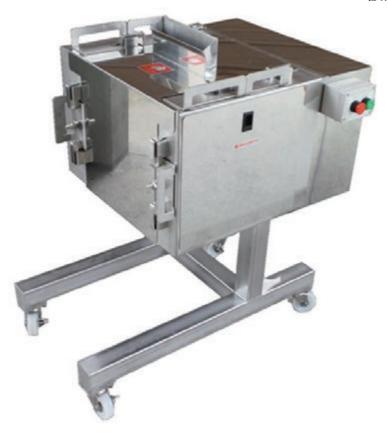

## サイクルテンダー CC-MT

**CYCLE TENDER** 

## 生・冷凍テンダー 加工なら・・・

無介類・畜産肉類の簡単なカットのみ加工を目的に、省スペースとシンプルな使いやすさを、追求しました。その機能性を活かし、生・冷凍肉類のテンダー加工を、高機能に実現いたしました。安全装置付きカバーの安心設計です。

出力 0.75kw 投入口幅 220mm ワーク厚み 5 ~ 30mm ワーク温度 −5°C ~ +5°C以上

刃物ピッチ7mm/2 列 (軸間隔調整可能)処理能力600Kg/ 時 (トンロース 100g/ 枚)