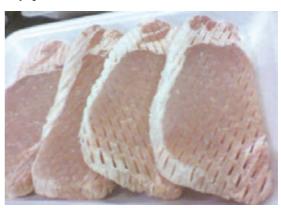

## 生・冷凍テンダー 加工なら・・・

無介類・畜産肉類の簡単なカットのみ加工を目的に、省スペースとシンプルな使いやすさを、追求しました。その機能性を活かし、生・冷凍肉類のテンダー加工を、高機能に実現いたしました。安全装置付きカバーの安心設計です。

出力 0.75kw 投入口幅 220mm ワーク厚み 5 ~ 30mm ワーク温度 −5°C ~ +5°C以上

刃物ピッチ7mm/2 列 (軸間隔調整可能)処理能力600Kg/ 時 (トンロース 100g/ 枚)

掃除は簡単!フタを開けて丸洗いOK! オールステンレス製でサビに強い! HACCP対応のクリーン設計!

- ●当社オリジナルの多層刃で瞬時に、筋切り、抜群の切れ味
- ●冷凍、半解凍の手間不要。生のまま、そのままの形で加工可能
- ●オールステンレス仕様により、水洗浄が容易にできるクリーン設計
- ●作業面積がコンパクトで、店頭でもご使用頂けます。

製造・販売元

食品加工機械のパイオニア -