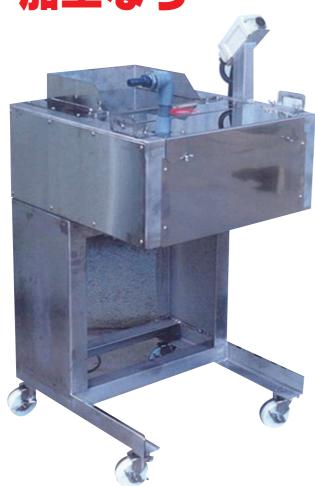

## サイクルカッター CC-S (標準仕様) CYCLE CUTTER CC-W (幅広仕様)

カットだけの 加工なら・・

機械寸法 (CC-S) 巾 510× 奥行 530× 高さ 800mm (CC-W) 巾 650× 奥行 530× 高さ 800mm

電源 三相 AC200V 消費電力 0.75KW 有効カット幅 (CC-S) 280mm (CC-W) 430mm サイクルカッターは、魚介類・畜産肉類の簡単な加工(カットのみ)を目的に、 省スペースとシンプルな使いやすさを追求しました。

加工作業の省力化と能率アップを図ります。

掃除は簡単!フタを開けて丸洗いOK! オールステンレス製でサビに強い! HACCP対応のクリーン設計!

- ●当社オリジナルの多層刃で瞬時に切断、抜群の切れ味
- ●冷凍、半解凍の手間不要。生のまま、そのままの形で加工可能
- ●オールステンレス仕様により、水洗洗浄が容易にできるクリーン設計
- ●作業面積がコンパクトで、店頭でもご使用頂けます。

製造・販売元

食品加工機械のパイオニア・