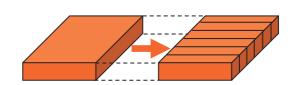

## 生・冷凍テンダー 加工なら・・・

無介類・畜産肉類の簡単なカットのみ加工を目的に、省スペースとシンプルな使いやすさを、追求しました。その機能性を活かし、生・冷凍肉類のテンダー加工を、高機能に実現いたしました。安全装置付きカバーの安心設計です。

出力 0.75kw 投入口幅 220mm ワーク厚み 5 ~ 30mm ワーク温度 −5°C ~ +5°C以上

刃物ピッチ7mm/2 列 (軸間隔調整可能)処理能力600Kg/ 時 (トンロース 100g/ 枚)